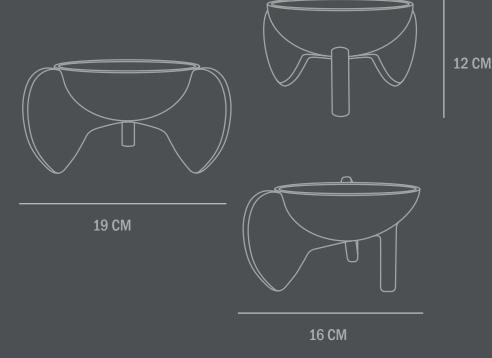

## Product no: 221010

Type: Bowl - Indoor

**Colour: Sand** 

Material: Ceramic

Care instructions: Use a soft dry cloth to clean the product. Do not use household cleaners. Not waterproof

Dimensions: L19 / W16 / H12 CM