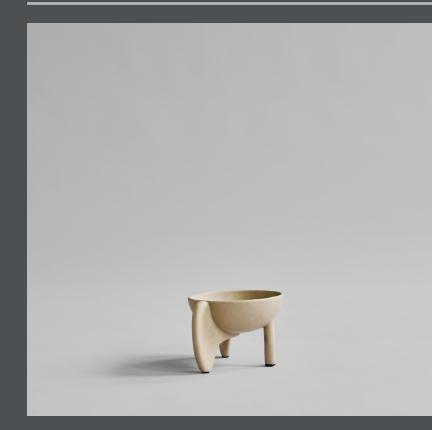

## WING BOWL MINI

It is all about gravity and a sense of floating through the air. Wing is a sculptural collection of bowls that makes one want to be lifted into thin air even though its presence is very much grounding as well.

The silhouette is made up of two wings and a single cylinder-shaped leg as a steady contrast and the bowl in casted in a lightweight fiber concrete. Use Wing as a container or as a stand-alone art piece on the table.

As it is a hand glazed natural product, the colours may vary slightly and it is not waterproof safe.

Designed by Kristian Sofus Hansen & Tommy Hyldahl

## Product no: 221010

Type: Bowl - Indoor

**Colour: Sand** 

Material: Ceramic

Care instructions: Use a soft dry cloth to clean the product. Do not use household cleaners. Not waterproof

Dimensions: L19 / W16 / H12 CM